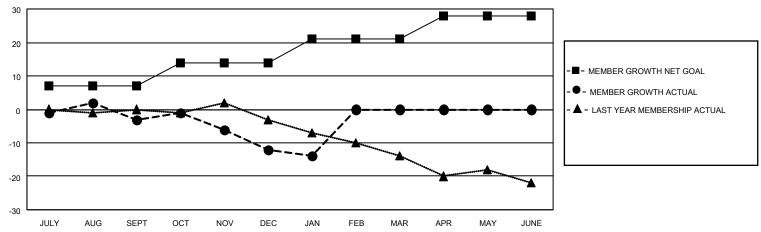

#### GOALS AND ACTUAL MEMBERS CUMULATIVE

| DROPPED CLUBS: 0 |    | 12 CLUBS OF 28 ADDED 1 OR<br>MORE NEW MEMBERS | GENDER DISTRIBUTION                |              |  |
|------------------|----|-----------------------------------------------|------------------------------------|--------------|--|
|                  |    | WORL NEW WEINBERG                             | MALE                               | 487 (70.99%) |  |
|                  |    |                                               | FEMALE 199 (29.01%)                |              |  |
| DROPPED MEMBERS  |    |                                               | NON BINARY                         | 0 (0.00%)    |  |
|                  |    |                                               | PREFER NOT TO ANSWER               | 0 (0.00%)    |  |
| DECEASED         | 10 |                                               |                                    | ,            |  |
| CLUB CANCELLED   | 0  | CLICK HERE FOR CUMULATIVE                     | TOTAL FAMILY UNIT MEMBERS          | 125          |  |
| OTHER            | 30 | MEMBERSHIP DATA                               |                                    |              |  |
| TOTAL            | 40 |                                               | FAMILY MEMBERS PAYING HALF DUES 63 |              |  |
|                  |    |                                               |                                    |              |  |